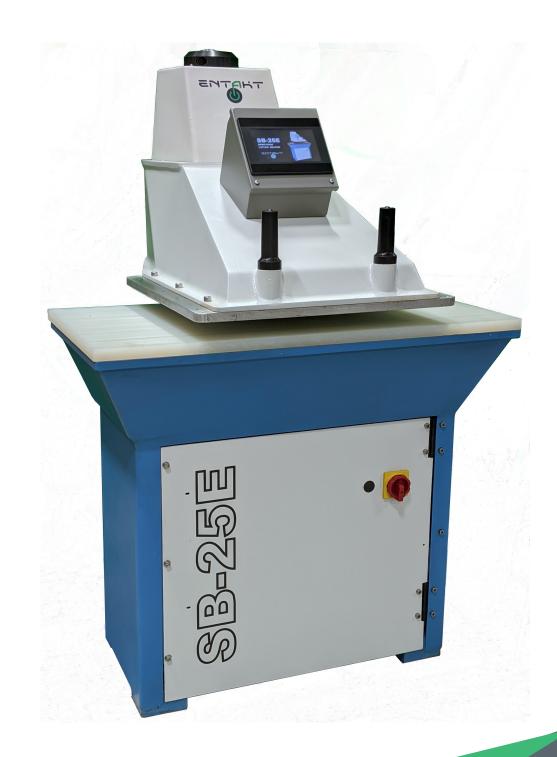

*Minimal Beam Deflection* 

Rebuilt to your budget

Upgraded Electronics Package

7" Touchscreen

Enhanced Safety System

For Sales & Service Contact:

ENTART

The SB-25E is an original SB-25 rebuilt to your budget by skilled ENTAKT technicians. A new ENTAKT designed electrical control system is added to all machines to improve the reliability, safety and ease of use.

A 7" HMI touchscreen provides simplified operator controls for setting die height and daylight. А protected technician's screen provides access to testing various functions of the machine.

The USM/SAMCO SB series are swing noted for their robust heams mounted on а stationarv column bv two special bushes. This produces minimal deflection of the swing beam during cutting and permits easy, fast and accurate beam positioning due to low swing force requirements