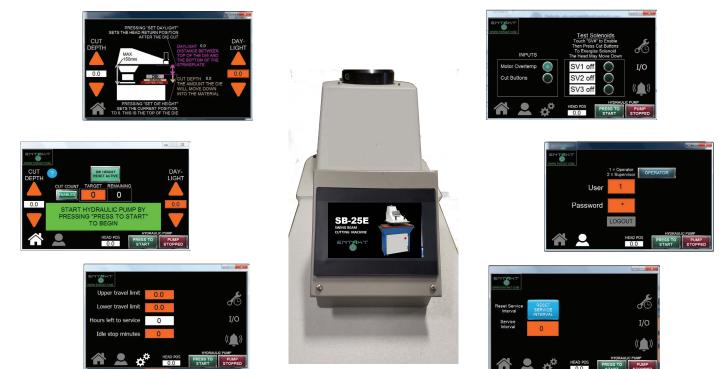

A 7" HMI touchscreen provides simplified operator controls for setting die height and daylight. А protected technician's screen provides access to testing various functions of the machine.

The USM/SAMCO SB series are swing noted for their robust heams mounted on а stationarv column bv two special bushes. This produces minimal deflection of the swing beam during cutting and permits easy, fast and accurate beam positioning due to low swing force requirements