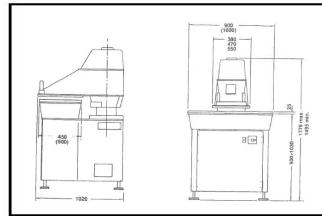

| Cutting Force:                 | 25 T    |
|--------------------------------|---------|
| Bed Size:                      | 39.5    |
| Swing Beam Width:              | 21.5    |
| Working Height:                | 39.5    |
| Cutting Stroke Maximum:        | 6.0"    |
| Cutting Stroke Minimum:        | 0.3"    |
| Daylight (without cutting page | d)      |
| Maximum:                       | 7.0"    |
| Minimum:                       | 1.2"    |
| Electrical Supply: 220V/3ph    | 60cycle |
| Oil: 12 Gal (46 wgt)           |         |
|                                |         |

| Fons<br>5" x 20" | Weight (without oil): | 1763 lbs |
|------------------|-----------------------|----------|
| 5"               | On Pallet:            |          |
| 5"               | Height:               | 69"      |
|                  | Width:                | 43.5"    |
|                  | Depth:                | 45.5"    |
| ,                | Weight of Pallet:     | 200lbs   |
| ,                |                       |          |